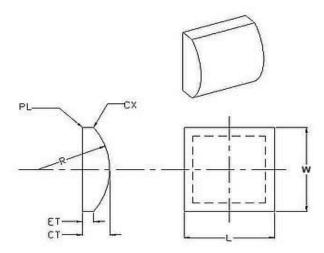

### **Performance Specifications**

| Parameter         | Specifications                       |
|-------------------|--------------------------------------|
| Material          | Optical glass                        |
| Design Wavelength | Visible or as specified              |
| Length, Width     | 4.0 - 8.0mm or as speciafied         |
| Focal Length      | ± 2%                                 |
| Surface Accuracy  | 1wave/cm IRR-W,1/2 wave/cm IRR-L     |
| Clear Aperture    | 80% of the edge diameter             |
| Scratch and dig   | 60-40, 40-20, 20-10, or as specified |
| Circumference     | Protective bevel                     |